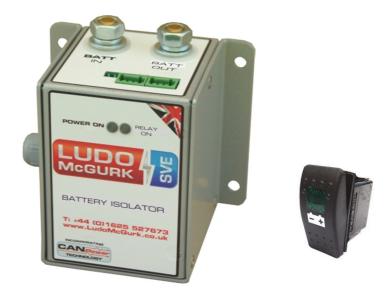

The robust and compact unit has a built in digital controller and heavy duty contactor, a switch for mounting in the cab is also supplied to reset the Battery Isolator after isolation.

The switch can also be used to manually activate the Battery Isolator. Fitted with Ignition inhibit and voltage sensing to prevent accidental activation when the engine is running.